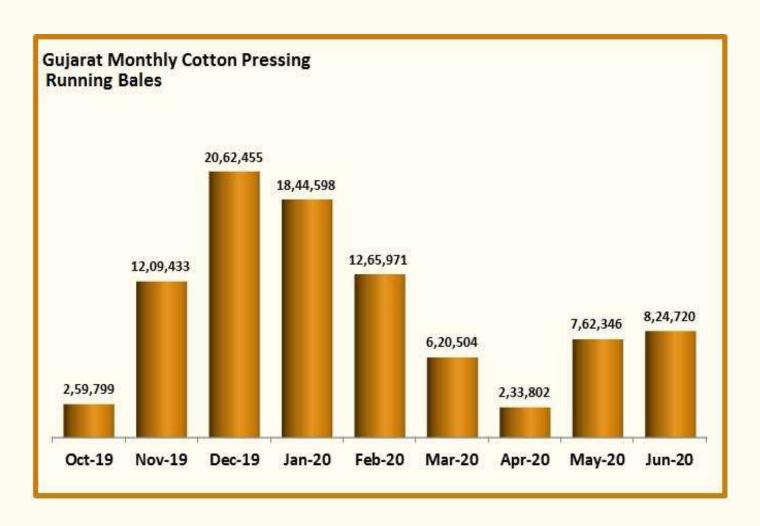

### **Summary**

- During the month of June Gujarat has pressed 7,94,338 Running Bales of Shankar 6 and 30,382 Running Bales of V-797, Total 8,24,720. So, the statistical bales of 170 Kg. is 7,56,957 Bales of Shankar 6 and 28,952 Bales of V-797, Total 7,85,910.
- Cumulative Pressing in running bales till 30th Jun is 90,83,628 Bales (Shankar-6 89,01,646 Bales, V-797 1,81,982), which is equivalent to total 86,56,163 Bales of 170 Kgs. (Shankar 84,82,745 Bales, V-797 1,73,418).
- Average pressing per day was 27,491 Running Bales and 26,197 Bales 170 Kg. for 30 days.
- During the month of June Total active ginning factories were 325 (Saurashtra 238, North Gujarat 75, Main Line 6 and Kutch 6).
- Cumulative CCI Pressing till 30th June in Gujarat is around 11.00 Lakh Bales.

| Pressing in Running Bales |           |               |           |                           |        |          |  |
|---------------------------|-----------|---------------|-----------|---------------------------|--------|----------|--|
| Zone                      | As On 30- | -Jun-2020 (Cu | mulative) | During Jun 2020 (Monthly) |        |          |  |
| Zone                      | Shankar-6 | V 797         | Total     | Shankar-6                 | V 797  | Total    |  |
| Saurashtra                | 53,91,757 | 5,050         | 53,96,807 | 6,15,343                  |        | 6,15,343 |  |
| North Gujarat             | 25,47,308 | 1,72,832      | 27,20,140 | 1,31,145                  | 27,782 | 1,58,927 |  |
| Main Line                 | 6,71,371  |               | 6,71,371  | 19,900                    |        | 19,900   |  |
| Kutch                     | 2,91,210  | 4,100         | 2,95,310  | 27,950                    | 2,600  | 30,550   |  |
| Total                     | 89,01,646 | 1,81,982      | 90,83,628 | 7,94,338                  | 30,382 | 8,24,720 |  |