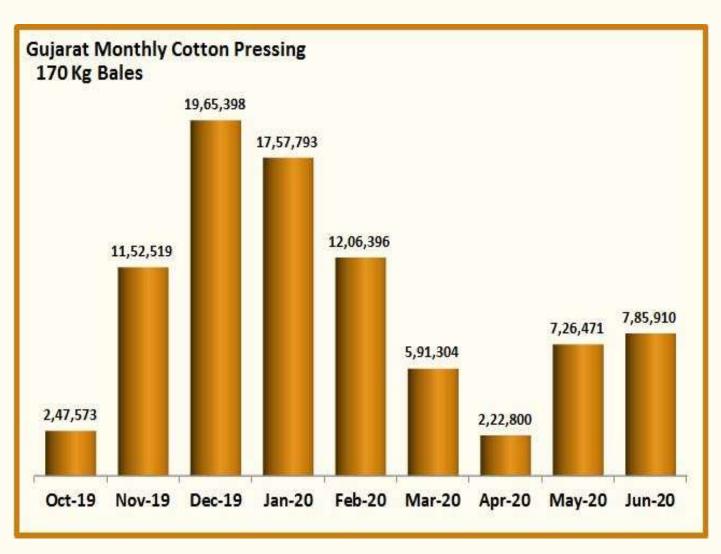

### **Summary**

- During the month of June Gujarat has pressed 7,94,338 Running Bales of Shankar 6 and 30,382 Running Bales of V-797, Total 8,24,720. So, the statistical bales of 170 Kg. is 7,56,957 Bales of Shankar 6 and 28,952 Bales of V-797, Total 7,85,910.
- Cumulative Pressing in running bales till 30th Jun is 90,83,628 Bales (Shankar-6 89,01,646 Bales, V-797 1,81,982), which is equivalent to total 86,56,163 Bales of 170 Kgs. (Shankar 84,82,745 Bales, V-797 1,73,418).
- Average pressing per day was 27,491 Running Bales and 26,197 Bales 170 Kg. for 30 days.
- During the month of June Total active ginning factories were 325 (Saurashtra 238, North Gujarat 75, Main Line 6 and Kutch 6).
- Cumulative CCI Pressing till 30th June in Gujarat is around 11.00 Lakh Bales.

| Pressing in Running Bales |           |               |           |                           |        |          |  |
|---------------------------|-----------|---------------|-----------|---------------------------|--------|----------|--|
| Zone                      | As On 30- | -Jun-2020 (Cu | mulative) | During Jun 2020 (Monthly) |        |          |  |
| Zone                      | Shankar-6 | V 797         | Total     | Shankar-6                 | V 797  | Total    |  |
| Saurashtra                | 53,91,757 | 5,050         | 53,96,807 | 6,15,343                  |        | 6,15,343 |  |
| North Gujarat             | 25,47,308 | 1,72,832      | 27,20,140 | 1,31,145                  | 27,782 | 1,58,927 |  |
| Main Line                 | 6,71,371  |               | 6,71,371  | 19,900                    |        | 19,900   |  |
| Kutch                     | 2,91,210  | 4,100         | 2,95,310  | 27,950                    | 2,600  | 30,550   |  |
| Total                     | 89,01,646 | 1,81,982      | 90,83,628 | 7,94,338                  | 30,382 | 8,24,720 |  |