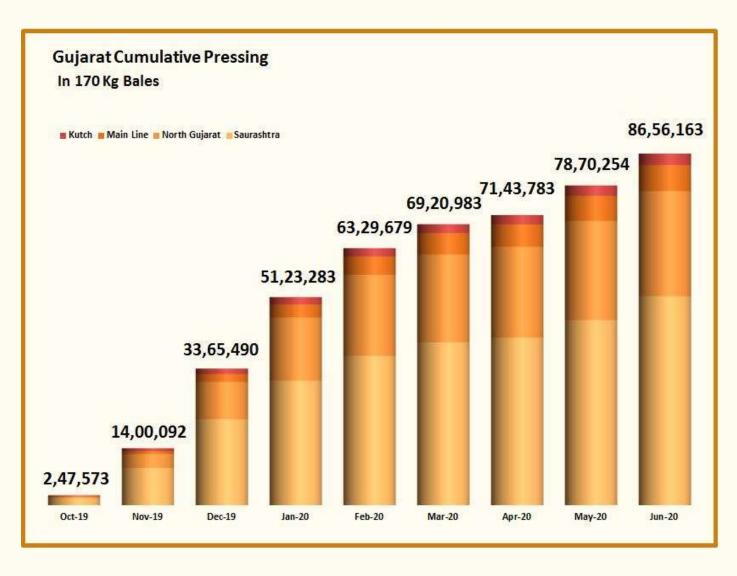

### **Summary**

- During the month of June Gujarat has pressed 7,94,338 Running Bales of Shankar 6 and 30,382 Running Bales of V-797, Total 8,24,720. So, the statistical bales of 170 Kg. is 7,56,957 Bales of Shankar 6 and 28,952 Bales of V-797, Total 7,85,910.
- Cumulative Pressing in running bales till 30th Jun is 90,83,628 Bales (Shankar-6 89,01,646 Bales, V-797 1,81,982), which is equivalent to total 86,56,163 Bales of 170 Kgs. (Shankar 84,82,745 Bales, V-797 1,73,418).
- Average pressing per day was 27,491 Running Bales and 26,197 Bales 170 Kg. for 30 days.
- During the month of June Total active ginning factories were 325 (Saurashtra 238, North Gujarat 75, Main Line 6 and Kutch 6).
- Cumulative CCI Pressing till 30th June in Gujarat is around 11.00 Lakh Bales.

| Gujcot Trade Association                                       |                                  |                                                                               |           |          |           |         |  |  |
|----------------------------------------------------------------|----------------------------------|-------------------------------------------------------------------------------|-----------|----------|-----------|---------|--|--|
| Gujarat Pressing Summary 30-Jun-2020                           |                                  |                                                                               |           |          |           |         |  |  |
| 2019-20                                                        | CUMULATIVE PRESSING (IN 170 Kgs) |                                                                               |           |          |           |         |  |  |
|                                                                | Jun-19                           | Jun-19 May-20 Jun-20 M/M Change (In Bales) Y/Y Change (In Bales) Change (In % |           |          |           |         |  |  |
| Shankar 6                                                      |                                  |                                                                               |           |          |           |         |  |  |
| Saurashtra                                                     | 51,21,640                        | 45,51,642                                                                     | 51,38,027 | 5,86,386 | 16,387    | 0.32%   |  |  |
| North Gujarat                                                  | 26,73,316                        | 23,02,461                                                                     | 24,27,435 | 1,24,973 | -2,45,882 | -9.20%  |  |  |
| Main Line                                                      | 5,12,985                         | 6,20,814                                                                      | 6,39,777  | 18,964   | 1,26,792  | 24.72%  |  |  |
| Kutch                                                          | 3,15,420                         | 2,50,871                                                                      | 2,77,506  | 26,635   | -37,914   | -12.02% |  |  |
| Total                                                          | 86,23,362                        | 77,25,788                                                                     | 84,82,745 | 7,56,957 | -1,40,617 | -1.63%  |  |  |
|                                                                |                                  | 1                                                                             |           |          | 1         |         |  |  |
| V-797                                                          | 2,09,967                         | 1,44,466                                                                      | 1,73,418  | 28,952   | -36,549   | -17.41% |  |  |
| Total                                                          | 88,33,329                        | 78,70,254                                                                     | 86,56,163 | 7,85,910 | -1,77,166 | -2.01%  |  |  |
| Remark: Daily Pressing Average 27,491 RB - 26,197 170 Kg Bales |                                  |                                                                               |           |          |           |         |  |  |