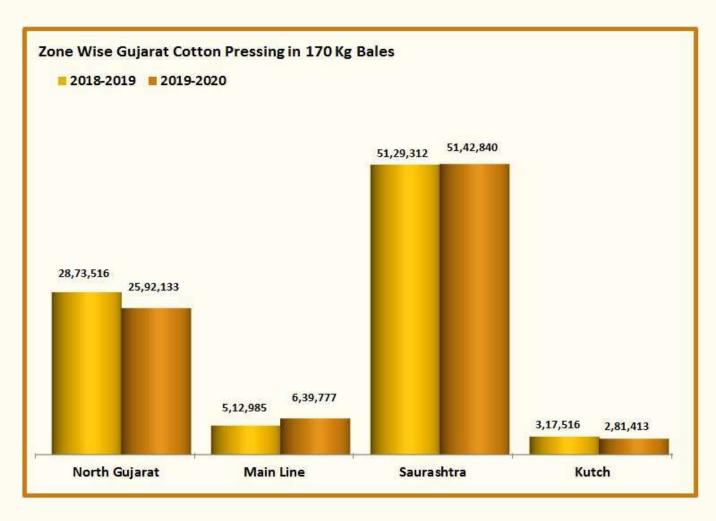

ve) | During Jun 2020 (Monthly) |        |          |  |
| Zone                      | Shankar-6 | V 797         | Total     | Shankar-6                 | V 797  | Total    |  |
| Saurashtra                | 53,91,757 | 5,050         | 53,96,807 | 6,15,343                  |        | 6,15,343 |  |
| North Gujarat             | 25,47,308 | 1,72,832      | 27,20,140 | 1,31,145                  | 27,782 | 1,58,927 |  |
| Main Line                 | 6,71,371  |               | 6,71,371  | 19,900                    |        | 19,900   |  |
| Kutch                     | 2,91,210  | 4,100         | 2,95,310  | 27,950                    | 2,600  | 30,550   |  |
| Total                     | 89,01,646 | 1,81,982      | 90,83,628 | 7,94,338                  | 30,382 | 8,24,720 |  |























|                    |           | Saura     | shtra     |               |               |                       |
|--------------------|-----------|-----------|-----------|---------------|---------------|-----------------------|
| Station            | Jun-19    | May-20    | Jun-20    | MoM<br>Change | YoY<br>Change | Fact. In<br>Operation |
| Amreli             | 2,77,311  | 2,49,731  | 2,70,231  | 20,500        | -7,080        | 12                    |
| Babra              | 2,28,100  | 2,60,700  | 2,91,300  | 30,600        | 63,200        | 13                    |
| Botad              | 4,82,000  | 4,72,700  | 5,28,540  | 55,840        | 46,540        | 34                    |
| Chotila            | 1,21,508  | 1,12,005  | 1,29,448  | 17,443        | 7,940         | 4