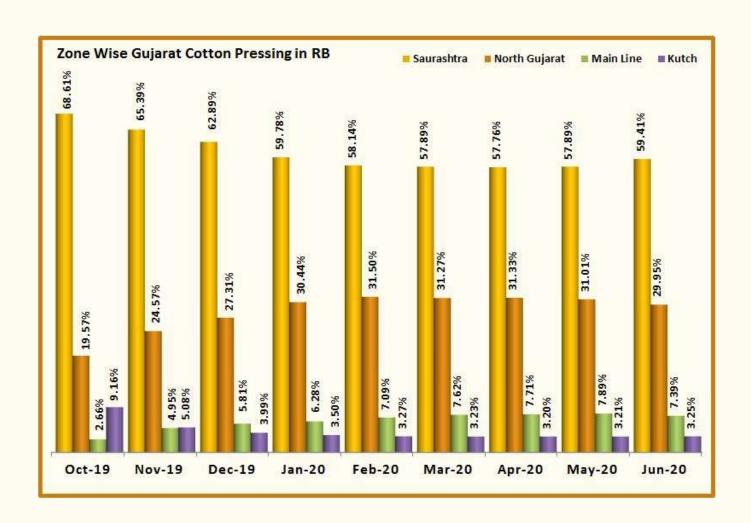

tive) | During Jun 2020 (Monthly) |        |          |  |
| Zone                      | Shankar-6 | V 797         | Total     | Shankar-6                 | V 797  | Total    |  |
| Saurashtra                | 53,91,757 | 5,050         | 53,96,807 | 6,15,343                  |        | 6,15,343 |  |
| North Gujarat             | 25,47,308 | 1,72,832      | 27,20,140 | 1,31,145                  | 27,782 | 1,58,927 |  |
| Main Line                 | 6,71,371  |               | 6,71,371  | 19,900                    |        | 19,900   |  |
| Kutch                     | 2,91,210  | 4,100         | 2,95,310  | 27,950                    | 2,600  | 30,550   |  |
| Total                     | 89,01,646 | 1,81,982      | 90,83,628 | 7,94,338                  | 30,382 | 8,24,720 |  |























|                    |           | Saura     | shtra     |               |               |                       |
|--------------------|-----------|-----------|-----------|---------------|---------------|-----------------------|
| Station            | Jun-19    | May-20    | Jun-20    | MoM<br>Change | YoY<br>Change | Fact. In<br>Operation |
| Amreli             | 2,77,311  | 2,49,731  | 2,70,231  | 20,500        | -7,080        | 12                    |
| Babra              | 2,28,100  | 2,60,700  | 2,91,300  | 30,600        | 63,200        | 13                    |
| Botad              | 4,82,000  | 4,72,700  | 5,28,540  | 55,840        | 46,540        | 34                    |
| Chotila            | 1,21,508  | 1,12,005  | 1,29,448  | 17,443        | 7,940         | 4