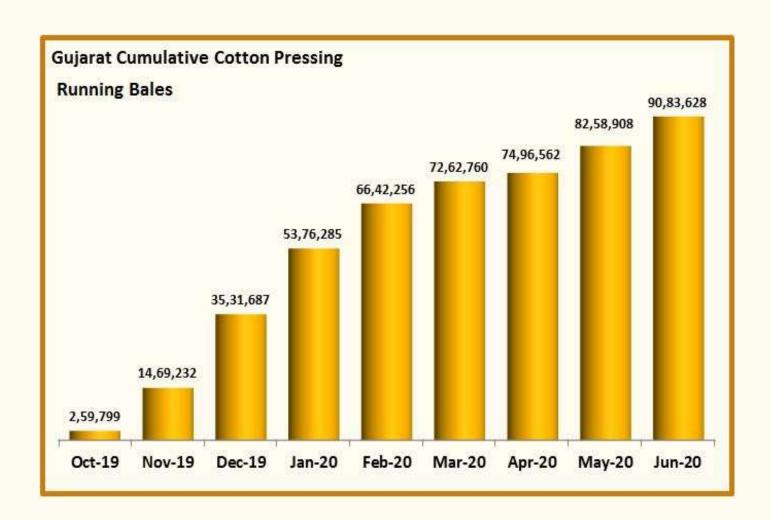

### **Summary**

- During the month of June Gujarat has pressed 7,94,338 Running Bales of Shankar 6 and 30,382 Running Bales of V-797, Total 8,24,720. So, the statistical bales of 170 Kg. is 7,56,957 Bales of Shankar 6 and 28,952 Bales of V-797, Total 7,85,910.
- Cumulative Pressing in running bales till 30th Jun is 90,83,628 Bales (Shankar-6 89,01,646 Bales, V-797 1,81,982), which is equivalent to total 86,56,163 Bales of 170 Kgs. (Shankar 84,82,745 Bales, V-797 1,73,418).
- Average pressing per day was 27,491 Running Bales and 26,197 Bales 170 Kg. for 30 days.
- During the month of June Total active ginning factories were 325 (Saurashtra 238, North Gujarat 75, Main Line 6 and Kutch 6).
- Cumulative CCI Pressing till 30th June in Gujarat is around 11.00 Lakh Bales.

| Gujcot Trade Association                                       |                                  |                                                                               |           |          |           |         |  |  |
|----------------------------------------------------------------|----------------------------------|-------------------------------------------------------------------------------|-----------|----------|-----------|---------|--|--|
| Gujarat Pressing Summary 30-Jun-2020                           |                                  |                                                                               |           |          |           |         |  |  |
| 2019-20                                                        | CUMULATIVE PRESSING (IN 170 Kgs) |                                                                               |           |          |           |         |  |  |
|                                                                | Jun-19                           | Jun-19 May-20 Jun-20 M/M Change (In Bales) Y/Y Change (In Bales) Change (In % |           |          |           |         |  |  |
| Shankar 6                                                      |                                  |                                                                               |           |          |           |         |  |  |
| Saurashtra                                                     | 51,21,640                        | 45,51,642                                                                     | 51,38,027 | 5,86,386 | 16,387    | 0.32%   |  |  |
| North Gujarat                                                  | 26,73,316                        | 23,02,461                                                                     | 24,27,435 | 1,24,973 | -2,45,882 | -9.20%  |  |  |
| Main Line                                                      | 5,12,985                         | 6,20,814                                                                      | 6,39,777  | 18,964   | 1,26,792  | 24.72%  |  |  |
| Kutch                                                          | 3,15,420                         | 2,50,871                                                                      | 2,77,506  | 26,635   | -37,914   | -12.02% |  |  |
| Total                                                          | 86,23,362                        | 77,25,788                                                                     | 84,82,745 | 7,56,957 | -1,40,617 | -1.63%  |  |  |
|                                                                |                                  | 1                                                                             |           |          | 1         |         |  |  |
| V-797                                                          | 2,09,967                         | 1,44,466                                                                      | 1,73,418  | 28,952   | -36,549   | -17.41% |  |  |
| Total                                                          | 88,33,329                        | 78,70,254                                                                     | 86,56,163 | 7,85,910 | -1,77,166 | -2.01%  |  |  |
| Remark: Daily Pressing Average 27,491 RB - 26,197 170 Kg Bales |                                  |                                                                               |           |          |           |         |  |  |